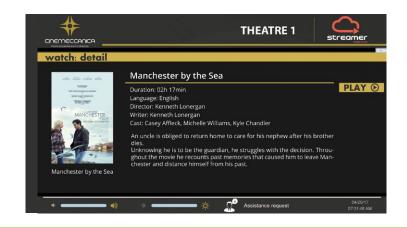

# Direct streaming of alternative contents:

- Last released and old movies
- Alternative contents (live or recorded)
- Proprietary contents (via USB plug)
- WEB based contents
- ESPARENA or other cinema gaming solutions
- Karaoke
- Audio Music
- Presentations