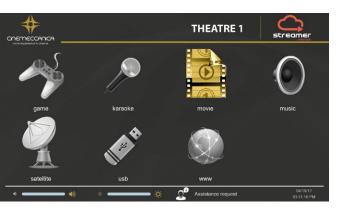

# Direct streaming of alternative contents:

- Last released and old movies
- Alternative contents (live or recorded)
- Proprietary contents (via USB plug)
- WEB based contents
- ESPARENA or other cinema gaming solutions
- Karaoke
- Audio Music
- Presentations