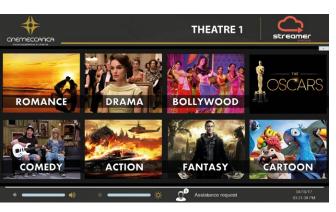

# Direct streaming of alternative contents:

- Last released and old movies
- Alternative contents (live or recorded)
- Proprietary contents (via USB plug)
- WEB based contents
- ESPARENA or other cinema gaming solutions
- Karaoke
- Audio Music
- Presentations

### **Two configurations:**

- Theatre Management System
- TMS + ON DEMAND by moviegoers using a touch screen available into the theatre