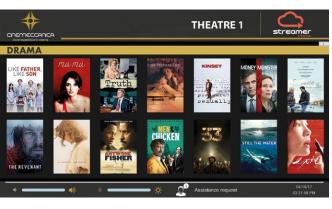

# Direct streaming of alternative contents:

- Last released and old movies
- Alternative contents (live or recorded)
- Proprietary contents (via USB plug)
- WEB based contents
- ESPARENA or other cinema gaming solutions
- Karaoke
- Audio Music
- Presentations