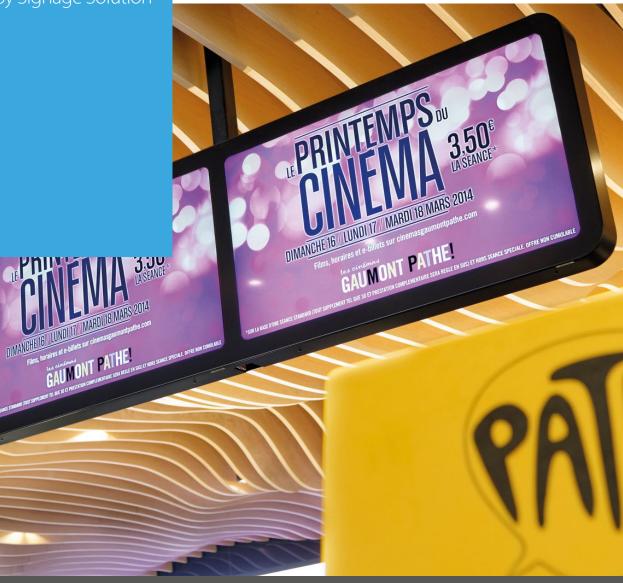

## **TRAILERGRAPH**

Lobby Signage Solution

**TRAILERGRAPH**, lobby signage solution, provides highly-engaging, digitally dynamic displays that will captivate your audience. Keep your clients engaged while they line up to purchase their tickets and popcorn with concession stand information and box office movie trailers.

#### **Real time Advertise**

menus, specials, show schedules, movie trailers or messages from sponsors.

#### **Give directions**

about where to purchase tickets and theater locations and advise the movies scheduling, the shows status and other information.