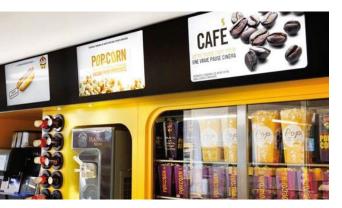

## **TRAILERGRAPH**

Lobby Signage Solution

**TRAILERGRAPH**, lobby signage solution, provides highly-engaging, digitally dynamic displays that will captivate your audience. Keep your clients engaged while they line up to purchase their tickets and popcorn with concession stand information and box office movie trailers.

#### **Real time Advertise**

menus, specials, show schedules, movie trailers or messages from sponsors.